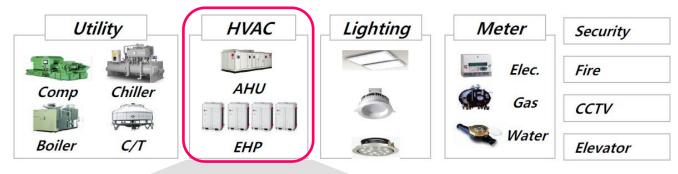

### BMS in general

Manages various facilities & systems of different brands in building

### **BECON Cloud**

Specializes in total care of LG HVAC from the maintenance to energy solution

FIMS
Facility Maintenance

RCS Remote Control EMS Energy Management Customer Value