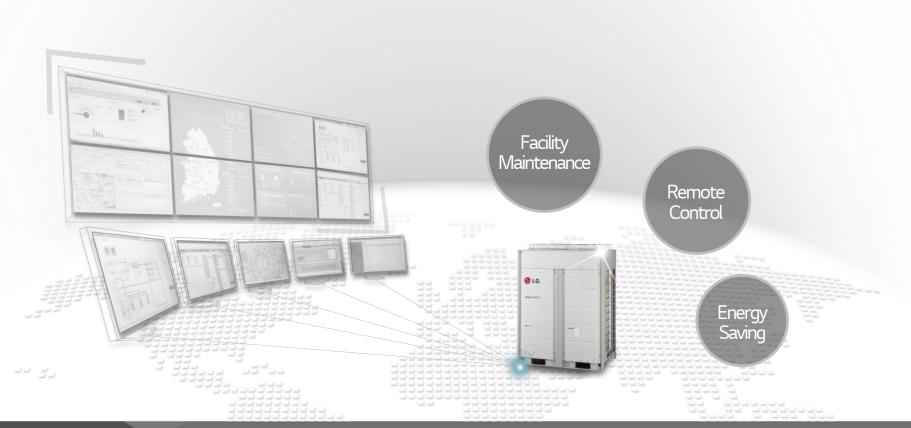

### BECON Cloud provides HVAC-specialized solution through an entire life cycle of LG CAC

### BMS in general

Manages various facilities & systems of different brands in building

### **BECON Cloud**

Specializes in total care of LG HVAC from the maintenance to energy solution

FIMS
Facility Maintenance

RCS Remote Control EMS Energy Management Customer Value