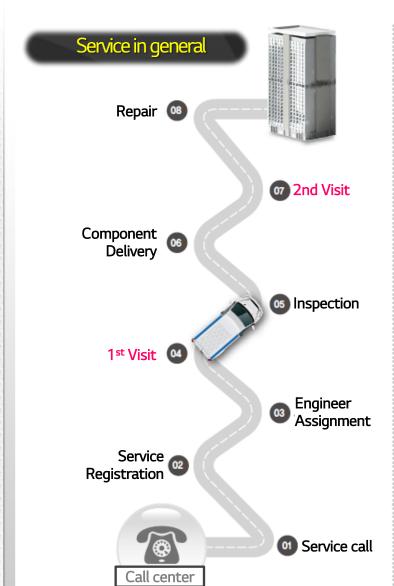

connection

- Cycle
- Operation history & pattern



BECON Solution FIMS
Facility Maintenance

RCS Remote Control EMS Energy Management Customer Value

## Improved work efficiency in building management

Facility management in general





Maintenance Cost



Quick Repair



Reports



Product Life Management



Disaster

Building

Sewage

Security

Electricity

Facility

FMS of BECON Cloud

### **HVAC** facility maintenance

- Malfunction detection
- Before service
- Periodical reports
- Remote control
  - No need of residential personnel
  - Simplify HVAC management

Improve work efficiency Reduce work resources



BECON Solution FMS
Facility Maintenance

RCS Remote Control EMS Energy Management Customer Value





Maintenance Cost



Quick Repair



Reports



Product Life Management





# Customized solution based on data analysis

### Half-yearly reports: Equipment report, Performance report

















# Systematic management extends durability





Maintenance Cost



Quick Repair



Reports



Product Life Management



- Site-customized solution
  - Client's DB based solutions such as analysis of usage patterns & site features



- Malfunction detection
- Monitoring by qualified engineers
- Prevent damages on core parts



- Online pre-inspection
  - Errors and malfunction monitoring on a daily basis



- Timely notice for cleaning
  - Provide cleaning notice based on operation hours and performance data



- Product lifespan
- Performance
- Efficiency

















# Hierarchical group management



- Monitoring summarized information of multiple sites