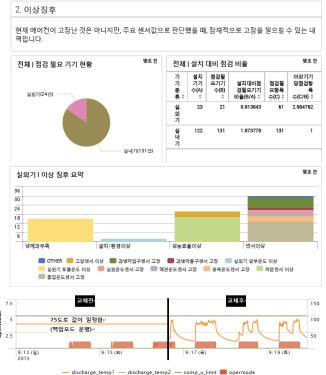

- Malfunction detection
- Monitoring by qualified engineers
- Prevent damages on core parts

- Online pre-inspection
  - Errors and malfunction monitoring on a daily basis

- Timely notice for cleaning
  - Provide cleaning notice based on operation hours and performance data

### Repair Cost

 Detect minor troubles to prevent serious malfunction or the entire breakdown of facility