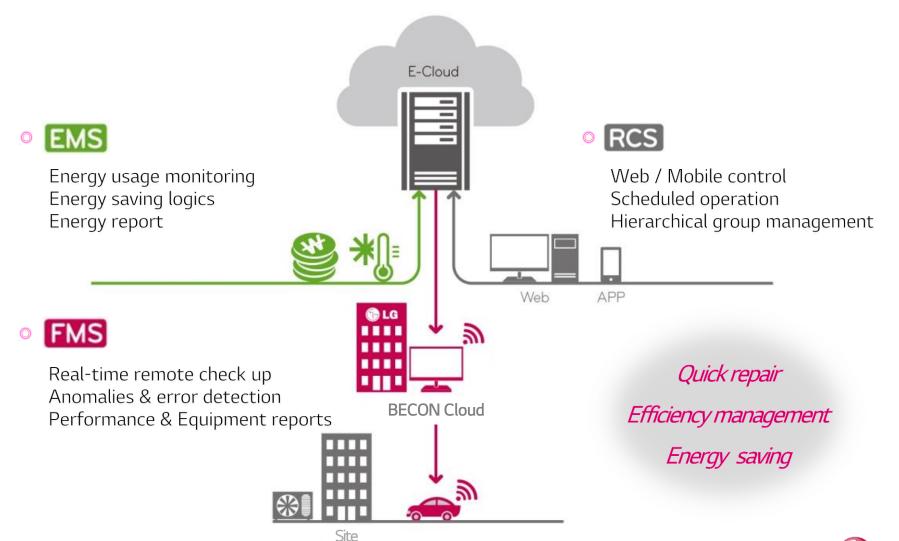

### **BECON Cloud**

Specializes in total care of LG HVAC from the maintenance to energy solution

FIMS
Facility Maintenance

RCS Remote Control EMS Energy Management Customer Value

# Real-time on-line prevents breakdown

Maintenance Cost

Quick Repair

Reports

Product Life Management

- Anomalies and errors
- Network connection

- Cycle
- Operation history & pattern

BECON Solution FIMS
Facility Maintenance

RCS Remote Control EMS Energy Management Customer Value

BECON Solution FMS
Facility Maintenance

RCS Remote Control EMS Energy Management Customer Value

Maintenance Cost

Quick Repair

Reports

Product Life Management

# Hierarchical group management

- Monitoring summarized information of multiple sites
  - Operation ratio / Energy Usage / Component Failure Status

FMS
Facility Maintenance

RCS Remote Control EMS Energy Management Customer Value