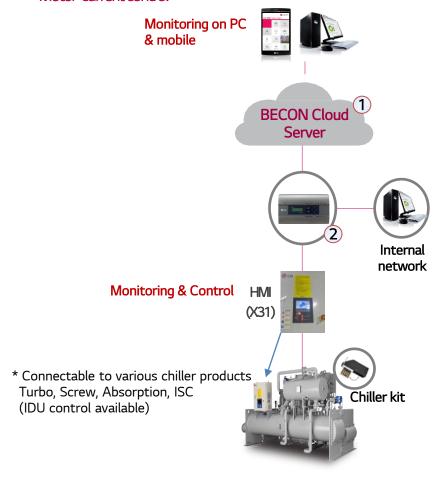

### Chiller connectivity

- \* What are available with BECON Cloud Chiller?
  - Operation monitoring
  - Motor current control

#### Operation monitoring on BECON Cloud sever

### Operation monitoring on ACP IV