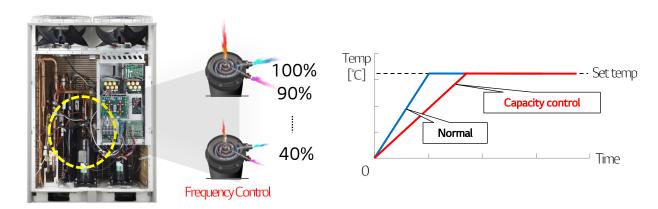

## Minimizes comfort level decline

- No need of turning off
- Subtle change on indoor comfort level

### Compare to Fuel Efficiency

Engine Tune-up Eco driving mode

FMS
Facility Maintenance

RCS Remote Control EMS Energy Management Customer Value