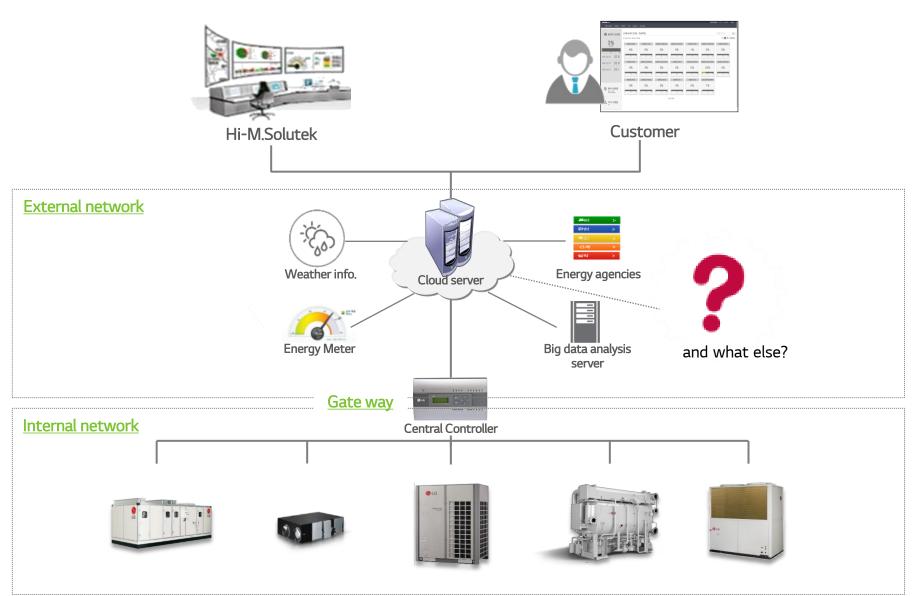

# Hierarchical group management

- Monitoring summarized information of multiple sites
  - Operation ratio / Energy Usage / Component Failure Status

FMS
Facility Maintenance

RCS Remote Control EMS Energy Management Customer Value

Energy saving logics

Energy consulting