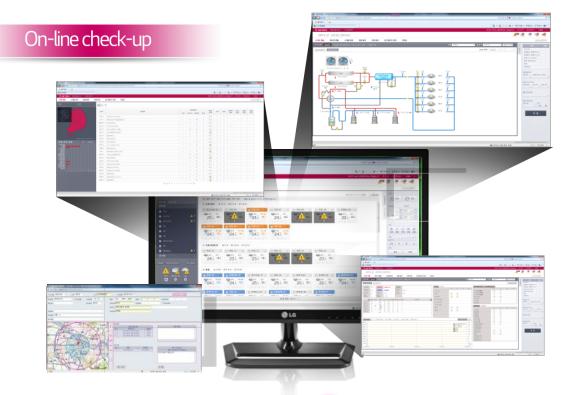

# Real-time on-line prevents breakdown

Maintenance Cost

Quick Repair

Reports

Product Life Management

- Anomalies and errors
- Network connection

- Cycle
- Operation history & pattern

BECON Solution FIMS
Facility Maintenance

### **HVAC** facility maintenance

- Malfunction detection
- Before service
- Periodical reports
- Remote control
  - No need of residential personnel
  - Simplify HVAC management

Improve work efficiency Reduce work resources

- Malfunction detection
- Monitoring by qualified engineers
- Prevent damages on core parts

- Online pre-inspection
  - Errors and malfunction monitoring on a daily basis

- Timely notice for cleaning
  - Provide cleaning notice based on operation hours and performance data