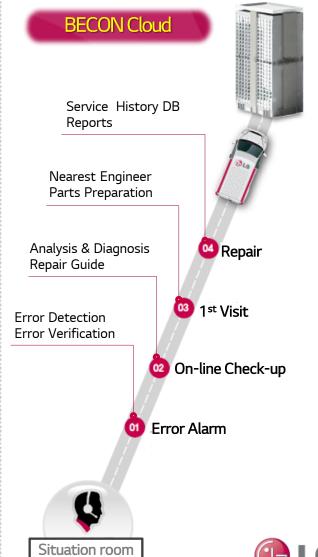

# Real-time on-line prevents breakdown

Maintenance Cost

Quick Repair

Reports

Product Life Management

- Anomalies and errors
- Network connection

- Cycle
- Operation history & pattern

BECON Solution FIMS
Facility Maintenance

### **HVAC** facility maintenance

- Malfunction detection
- Before service
- Periodical reports
- Remote control
  - No need of residential personnel
  - Simplify HVAC management

Improve work efficiency Reduce work resources

- Malfunction detection
- Monitoring by qualified engineers
- Prevent damages on core parts

- Online pre-inspection
  - Errors and malfunction monitoring on a daily basis

- Timely notice for cleaning
  - Provide cleaning notice based on operation hours and performance data

### Quick Repair

- Non-stop service from detection to repair