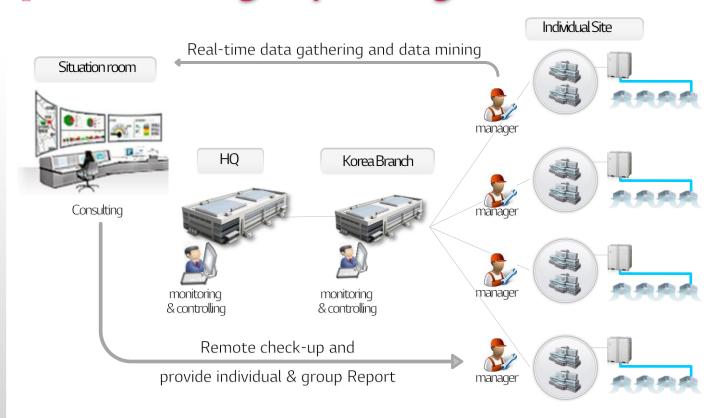

# Hierarchical group management

- Monitoring summarized information of multiple sites
  - Operation ratio / Energy Usage / Component Failure Status

FMS
Facility Maintenance

RCS Remote Control EMS Energy Management Customer Value

### BMS in general

Manages various facilities & systems of different brands in building

### **BECON Cloud**

Specializes in total care of LG HVAC from the maintenance to energy solution

FIMS
Facility Maintenance

RCS Remote Control EMS Energy Management Customer Value