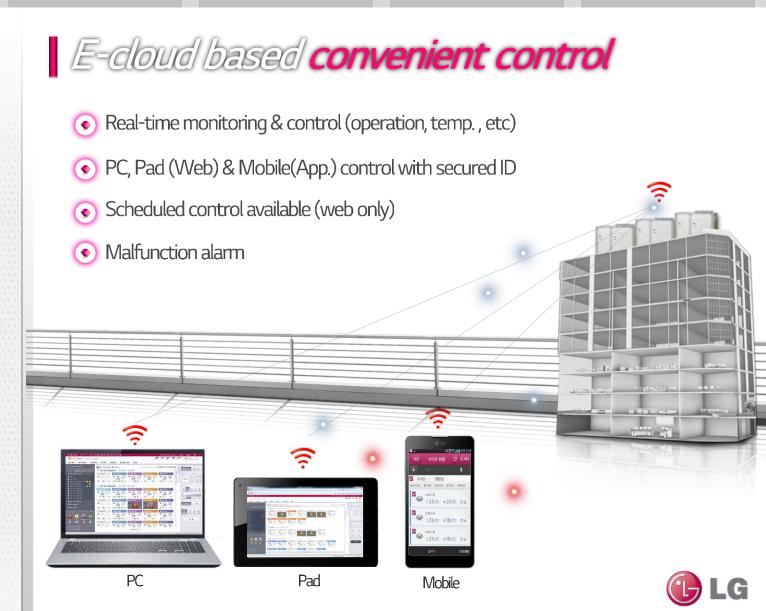

ement Customer Value





Maintenance Cost



Quick Repair



Reports



Product Life Management





# Customized solution based on data analysis

### Half-yearly reports: Equipment report, Performance report

















# Systematic management extends durability





Maintenance Cost



Quick Repair



Reports



Product Life Management



- Site-customized solution
  - Client's DB based solutions such as analysis of usage patterns & site features



- Malfunction detection
- Monitoring by qualified engineers
- Prevent damages on core parts



- Online pre-inspection
  - Errors and malfunction monitoring on a daily basis



- Timely notice for cleaning
  - Provide cleaning notice based on operation hours and performance data



- Product lifespan
- Performance
- Efficiency

















# Hierarchical group management



- Monitoring summarized information of multiple sites
  - Operation ratio / Energy Usage / Component Failure Status



FMS
Facility Maintenance

RCS Remote Control EMS Energy Management Customer Value





Energy saving logics



Energy consulting

## Minimizes comfort level decline

- No need of turning off
- Subtle change on indoor comfort level



### Compare to Fuel Efficiency

Engine Tune-up Eco driving mode



FMS
Facility Maintenance

RCS Remote Control EMS Energy Management Customer Value

## EMS report: indicator for wiser energy management





Energy saving logics



Energy Consulting





### Chiller connectivity

- \* What are available with BECON Cloud Chiller?
  - Operation monitoring
  - Motor current control



#### Operation moni